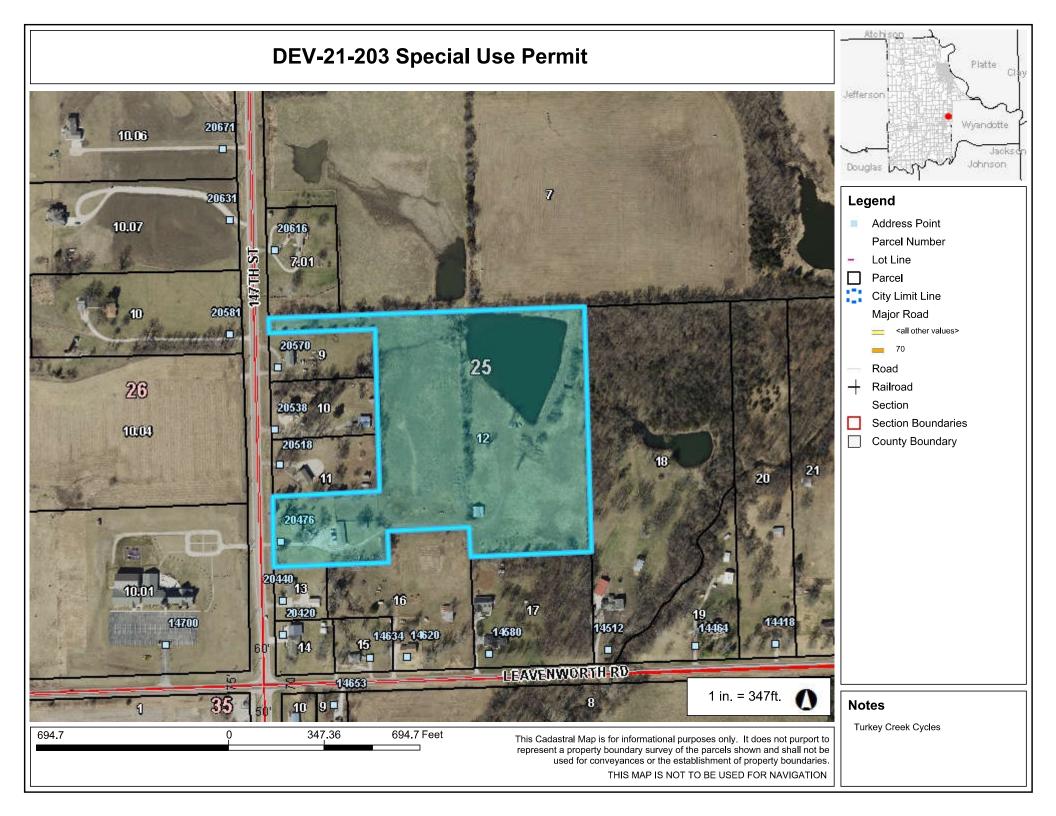

## VII. FORMAL BOARD ACTION:

a) Consider a motion to approve Resolution 2022-7, a special use permit for Turkey Creek Cycles

- VIII. PRESENTATIONS AND DISCUSSION ITEMS: presentations are materials of general concern where no action or vote is requested or anticipated.
  - IX. ADDITIONAL PUBLIC COMMENT IF NEEDED